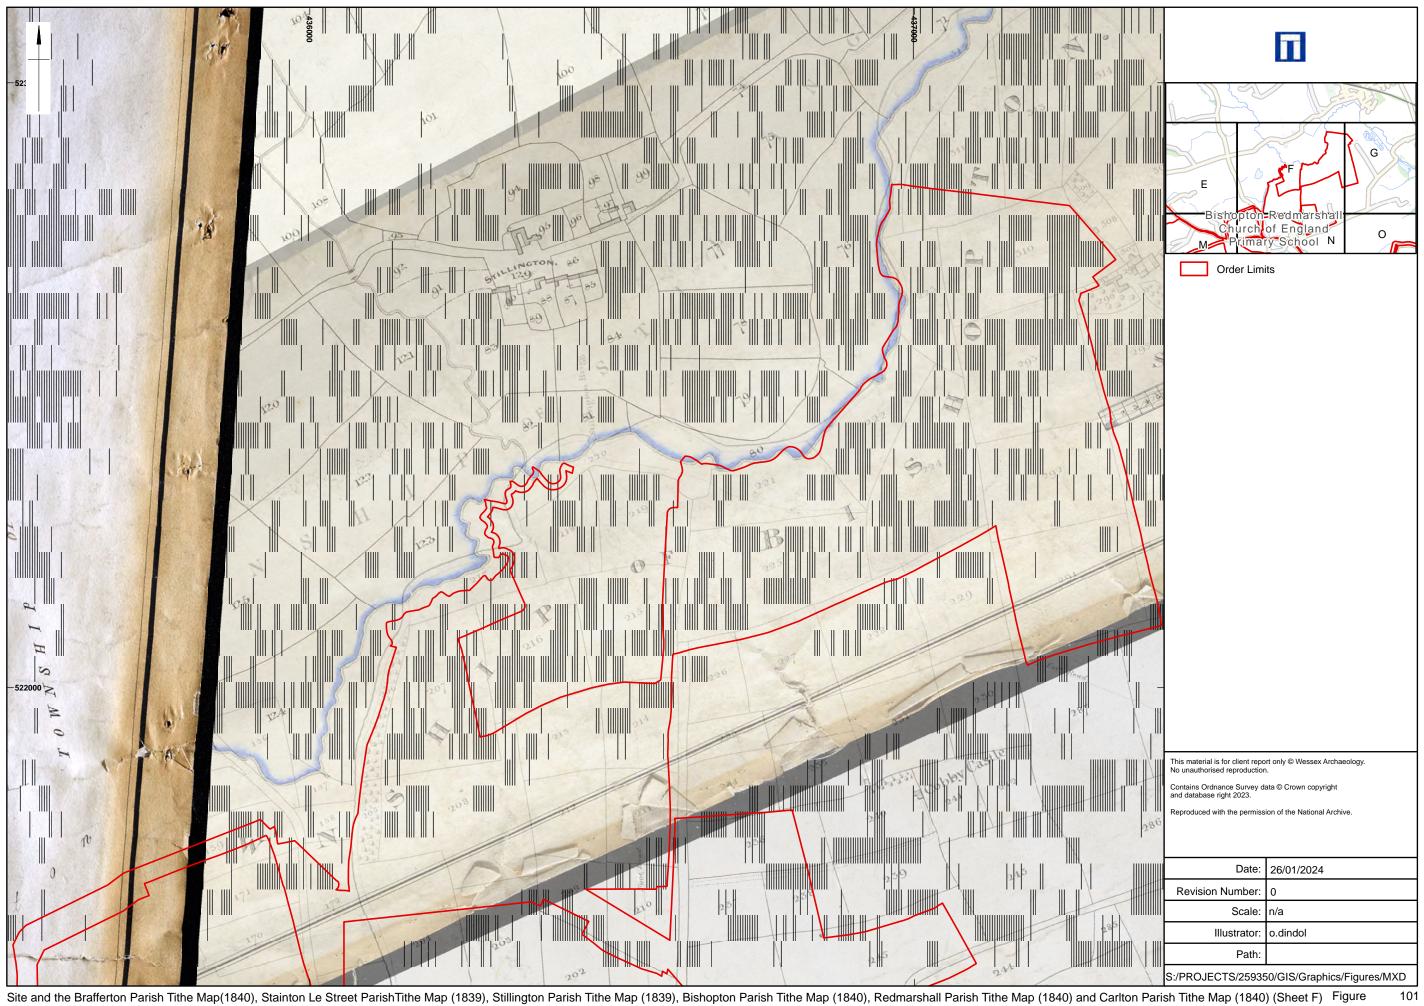

Site and the Brafferton Parish Tithe Map(1840), Stainton Le Street ParishTithe Map (1839), Stillington Parish Tithe Map (1839), Bishopton Parish Tithe Map (1840), Redmarshall Parish Tithe Map (1840) and Carlton Parish Tithe Map (1840) (Sheet I)