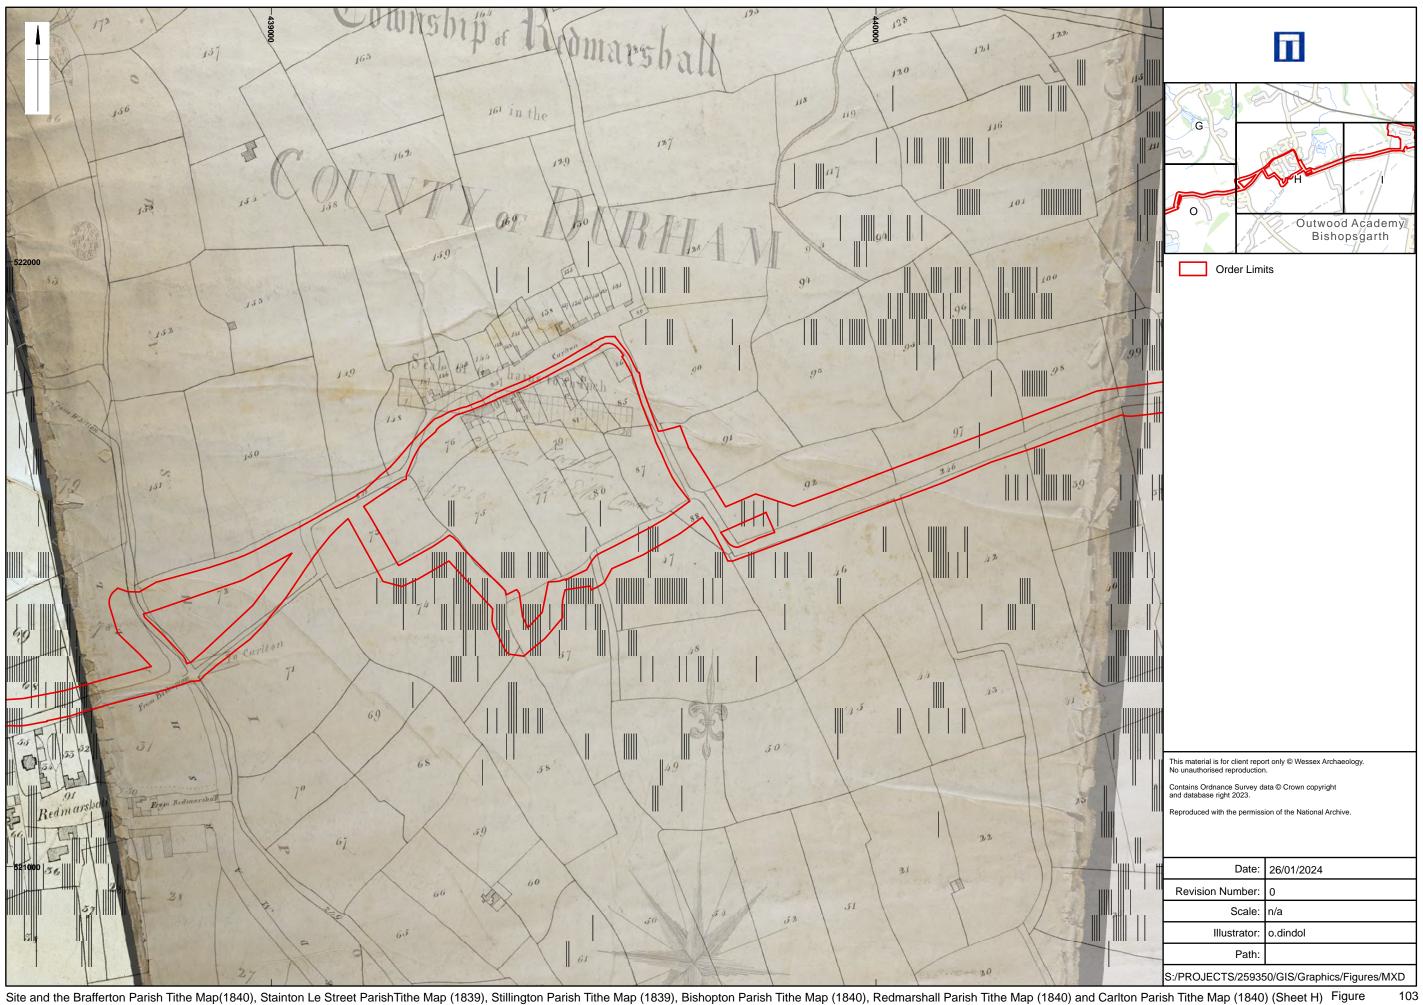

Site and the Brafferton Parish Tithe Map(1840), Stainton Le Street ParishTithe Map (1839), Stillington Parish Tithe Map (1839), Bishopton Parish Tithe Map (1840), Redmarshall Parish Tithe Map (1840) and Carlton Parish Tithe Map (1840) (Sheet I)

| 442000 |                                                                                                |                                              |  |
|--------|------------------------------------------------------------------------------------------------|----------------------------------------------|--|
|        | Outwood Aca<br>Bishopsga<br>H:<br>P<br>Order Limi                                              | rth<br>ardwick Green School<br>rimary School |  |
|        | This material is for client report only © Wessex Archaeology.<br>No unauthorised reproduction. |                                              |  |
|        | Contains Ordnance Survey data © Crown copyright and database right 2023.                       |                                              |  |
|        | Reproduced with the permission of the National Archive.                                        |                                              |  |
| _      | Date:                                                                                          | 26/01/2024                                   |  |
|        | Revision Number:                                                                               | 0                                            |  |
|        |                                                                                                | n/a                                          |  |
|        | Illustrator:                                                                                   | o.dindol                                     |  |
|        | Path:                                                                                          |                                              |  |
|        | S:/PROJECTS/259350/GIS/Graphics/Figures/MXD                                                    |                                              |  |
| Paris  | Parish Tithe Map (1840) (Sheet I) Figure 104                                                   |                                              |  |