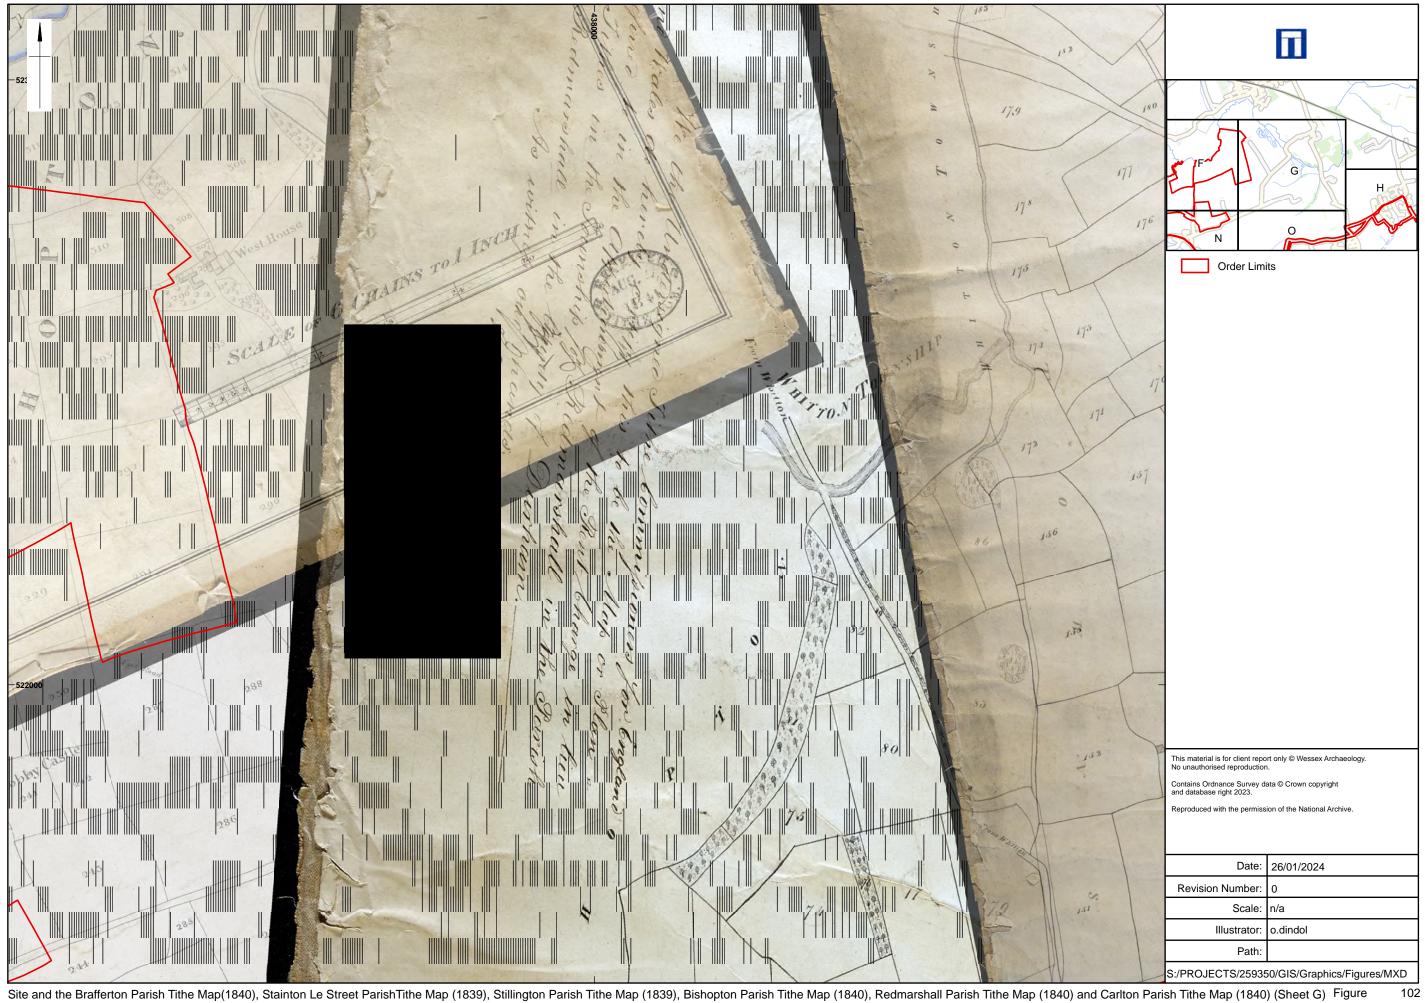

Site and the Brafferton Parish Tithe Map(1840), Stainton Le Street ParishTithe Map (1839), Stillington Parish Tithe Map (1839), Bishopton Parish Tithe Map (1840), Redmarshall Parish Tithe Map (1840) and Carlton Parish Tithe Map (1840) (Sheet I)