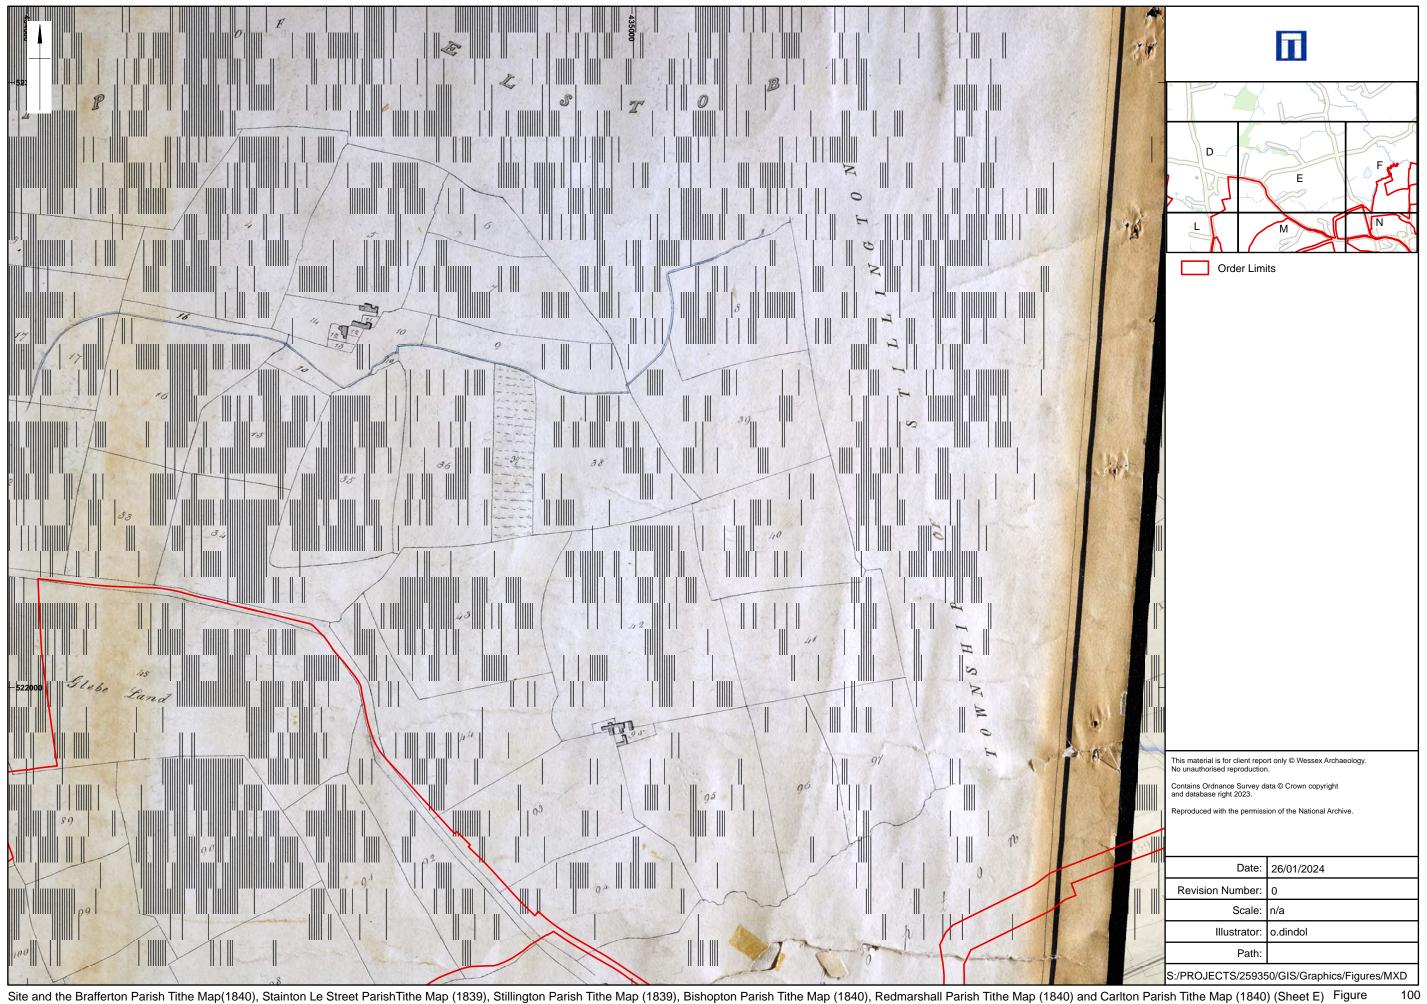

Site and the Brafferton Parish Tithe Map(1840), Stainton Le Street ParishTithe Map (1839), Stillington Parish Tithe Map (1839), Bishopton Parish Tithe Map (1840), Redmarshall Parish Tithe Map (1840) and Carlton Parish Tithe Map (1840) (Sheet I)